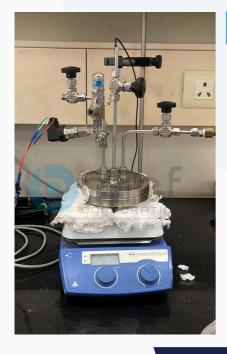

## Catalytic Reactor / Autoclave

- Hot Plate Magnetic stirrer reactor
- Reactor volume capacity: 40 150 ml (customizable)
- Reactor MOC: SS316L
- Gas inlet Needle valve
- Temperature and Pressure Monitoring
- Easy to Operate