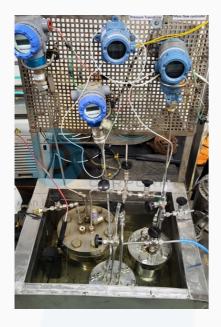

## Vapour Liquid Equilibrium (VLE) Setup

- Temperature-controlled water bath
- Working Temperature Range: Up to 80 degree C
- Working Pressure Range: -1 to 140 Bar (customizable)
- MOC: SS 316L
- Volume: 50 ml to 2 Liter
- Equilibrium cell, buffer cell
- Pressure sensor with display, HART-type
- PT-100 Temperature sensor
- Manual control panel includes Data logger for pressure and temperature vis USB port