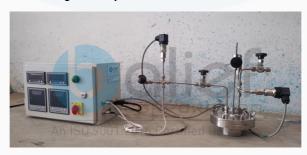

## Vapour Liquid Equilibrium (VLE) Setup

- Temperature-controlled water bath
- Working Temperature Range: Up to 80 degree C
- Working Pressure Range: -1 to 140 Bar (customizable)
- MOC: SS 316L
- Volume: 50 ml to 2 Liter
- Equilibrium cell, buffer cell
- Pressure sensor with display, HART-type
- PT-100 Temperature sensor
- Manual control panel includes Data logger for pressure and temperature vis USB port