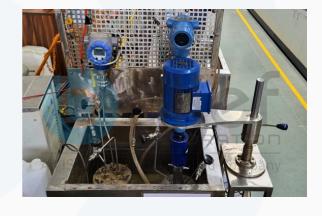

## VLE Setup (Kinetic Reaction)

- Temperature-controlled water bath
- MOC: SS316L
- Kinetic reaction cell
- Twin blade Liquid / Gas stirring
- Magnetic seal
- High torque motor